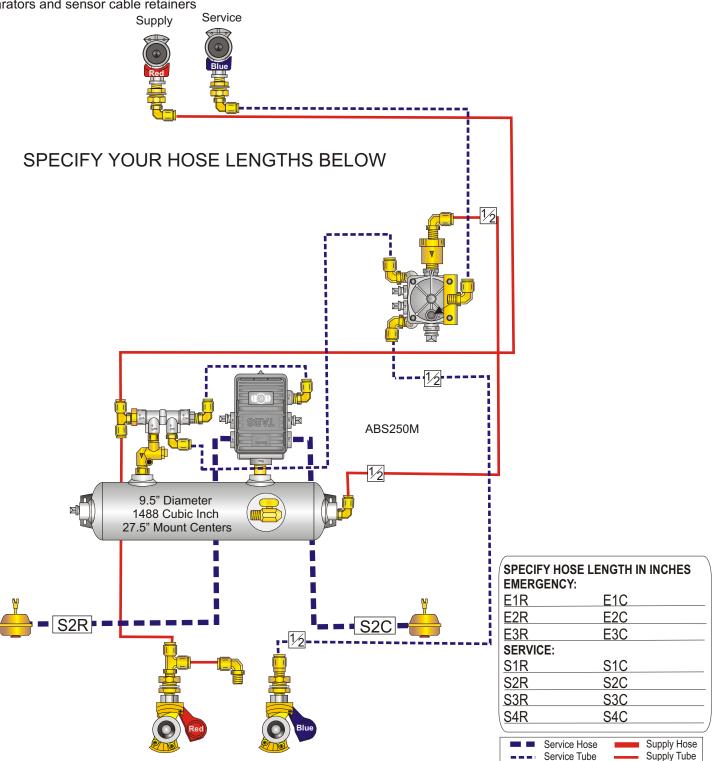

## APPLICATION: 1 Axle 2S1M AG TOWING TRAILER BENDIX TABS 6

## PART #: PAK2S1MTA-1-B9

**CONTENTS:** Glad hand assemblies Air tank with installed drain valve and plugged unused ports Air tank mounting kit with pads, bolts, washers and lock nuts Brake valve(s) are installed and include push to connect fittings Hoses with swivel hose ends are installed to valve(s) Two speed sensors, sensor bushings and sensor extensions Hose separators and sensor cable retainers

## Specifications:

Hoses meet J1402 & JT106 specifications and are 3/8 ID unless otherwise noted. Reservoirs meet J10B specifications Pipe fittings are brass or plated SH80 steel. Push-in style 3/8 tube fittings standard. ABS Electronics pre-tested before shipment.